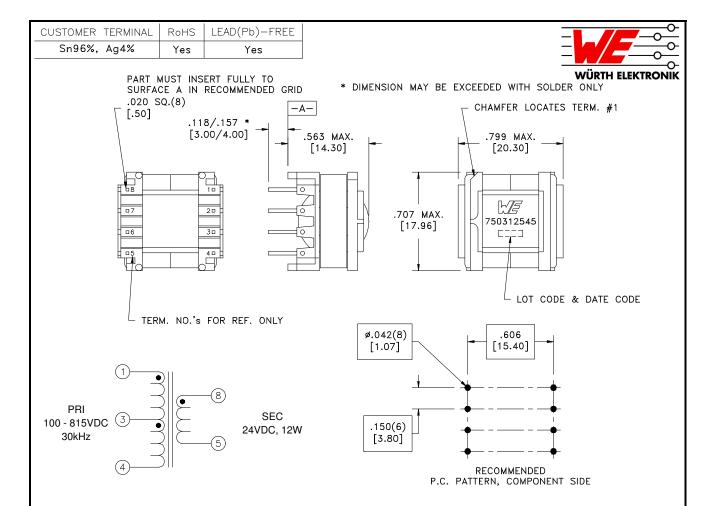

## ELECTRICAL SPECIFICATIONS @ 25°C unless otherwise noted:

D.C. RESISTANCE (@20 °C): 1-4 , 7.45 Ohms ±10%.

8-5, 0.350 Ohms ±10%.

DIELECTRIC RATING: 1500VAC, 1 minute tested by applying 1875VAC for 1 second between pins 1-8.

INDUCTANCE: 1.80mH ±10%, 10kHz, 100mVAC, 0mADC, 1-4, Ls.

SATURATION CURRENT: > 1.0ADC saturating current that causes 20% rolloff from initial inductance.

LEAKAGE INDUCTANCE: 40μH typ., 60μH max., 100kHz, 100mVAC, 1-4(tie 5+8), Ls.

TURNS RATIO: (1-4):(8-5), (6):(1.00), ±1%.

(1-3):(3-4), (1):(1.00), ±1%.

OPERATING TEMPERATURE RANGE: -40 °C to +125 °C including temp rise.