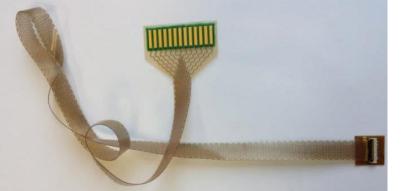

#### **SAMPLE STRETCH.FLEX**

Different design possibilities combined in

one sample

Different meander structures

Connection of horseshoe copper tracks

## **DESIGN POSSIBILITIES OF THE HAND SAMPLE**

Teardrops of copper pads

Cracking, which occurs due to stretching, is reduced

#### **DESIGN POSSIBILITIES OF THE HAND SAMPLE**

Additional copper structures