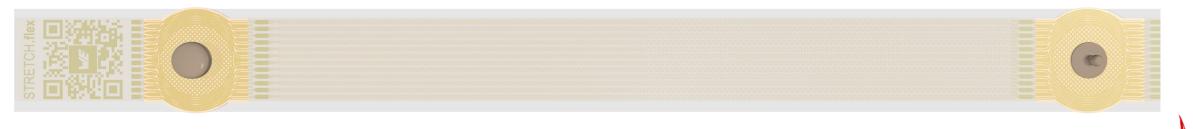

#### **SAMPLE STRETCH.FLEX**

Different design possibilities combined in

one sample

Different meander structures

Connection of horseshoe copper tracks

## **DESIGN POSSIBILITIES OF THE HAND SAMPLE**

Teardrops of copper pads

Cracking, which occurs due to stretching, is reduced

#### **DESIGN POSSIBILITIES OF THE HAND SAMPLE**

Additional copper structures