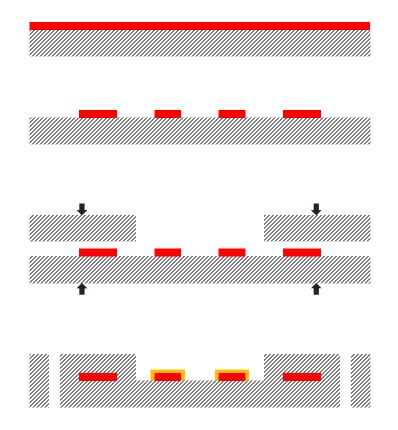

#### Manufacturing concept – single-sided (1S) and double-sided (2S) stretchable printed circuit board

Copper clad TPU

structuring of Copper and if necessary drilling of vias

lamination of pre-structured TPU

solder surface and final routing