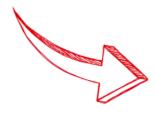

#### **SAMPLE STRETCH.FLEX**

Different design possibilities combined in

one sample

Different meander structures

Connection of horseshoe copper tracks