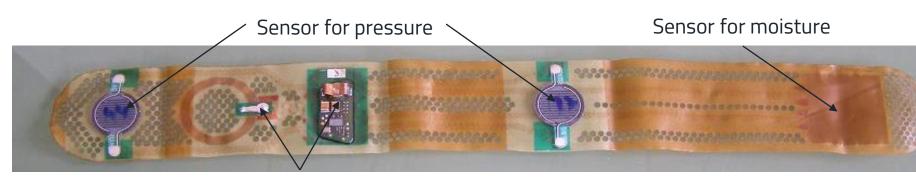

#### Mecidal Bandage

- Measurement of pressure, temperature and moisture for wounds that are difficult to heal
- Data storage on RFID enables reading of data
- Adapts to the body due to TPU material

Electronic and Antenna