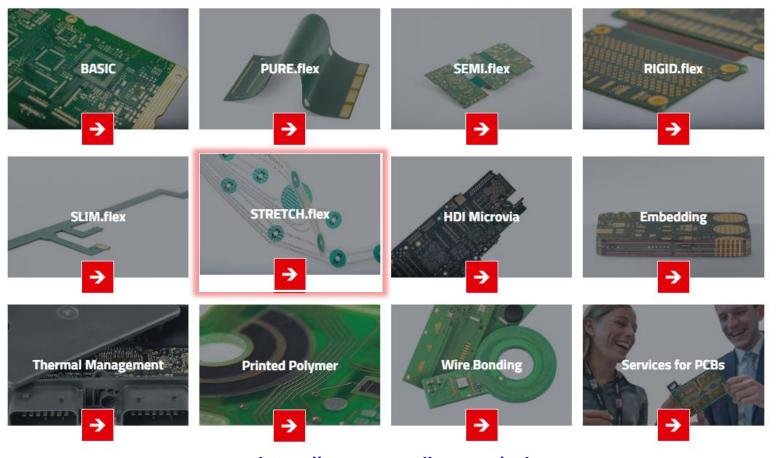

#### 1. Homepage

- general: <u>https://www.we-online.com</u>
- Directly to WE PCB-Technologies <u>https://www.we-online.com/pcb</u>
- 2. STRETCH.flex
  - Manufacturing concept
  - Advantages with the technology
- 3. Sample WE.Band
  - Design possibilities of the sample
- 4. Applications STRETCH.flex

#### **Technology Diversity**

Are You Looking for a PCB Solution? We'll Find It!

https://www.we-online.com/pcb