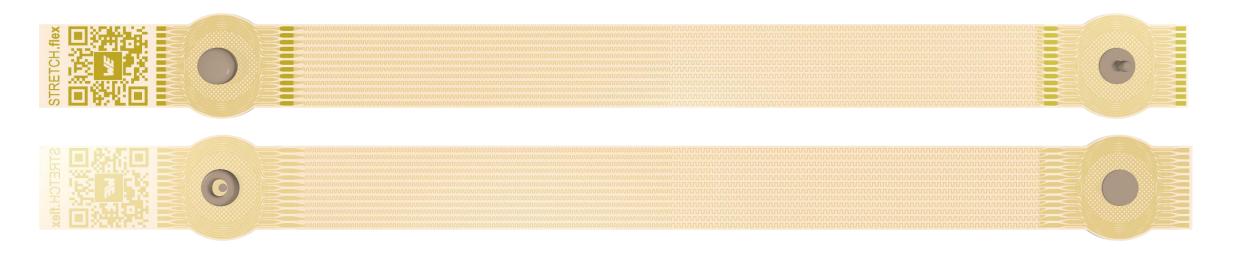

#### **SAMPLE STRETCH.FLEX**

Different design possibilities combined in

one sample

Different meander structures

Connection of horseshoe copper tracks