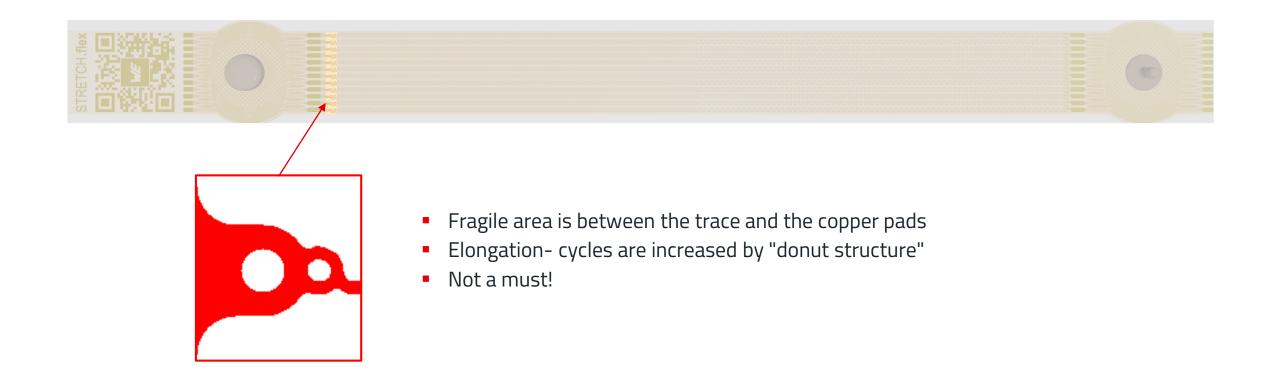

## **DESIGN POSSIBILITIES OF THE HAND SAMPLE**

Teardrops of copper pads

Cracking, which occurs due to stretching, is reduced