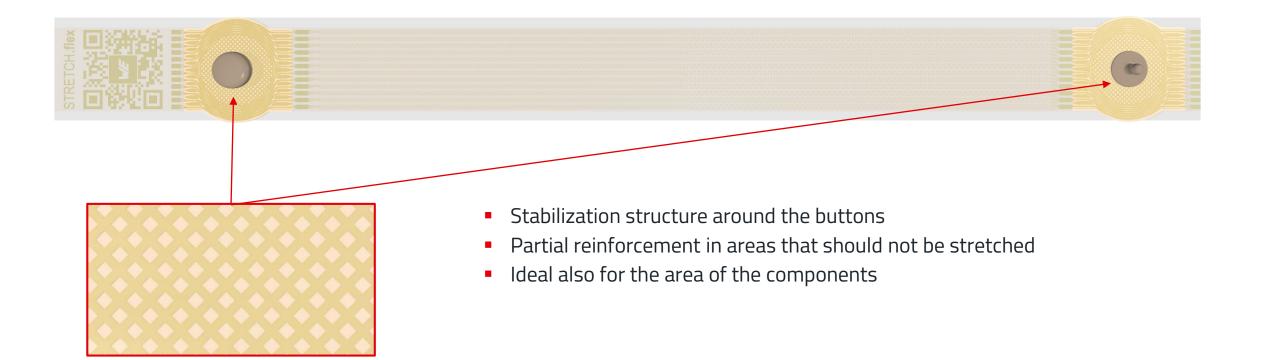

#### Reinforcement in the transition area between stretchable and stiff part

- Different structures possible
- Distance between reinforcement and layout must be min. 100 µm

Stabilization structure

Push buttons

- Push buttons to close WEBand
- Attached with the help of push button pliers
- Other attachment options e.g. with conductive glue to realize required function