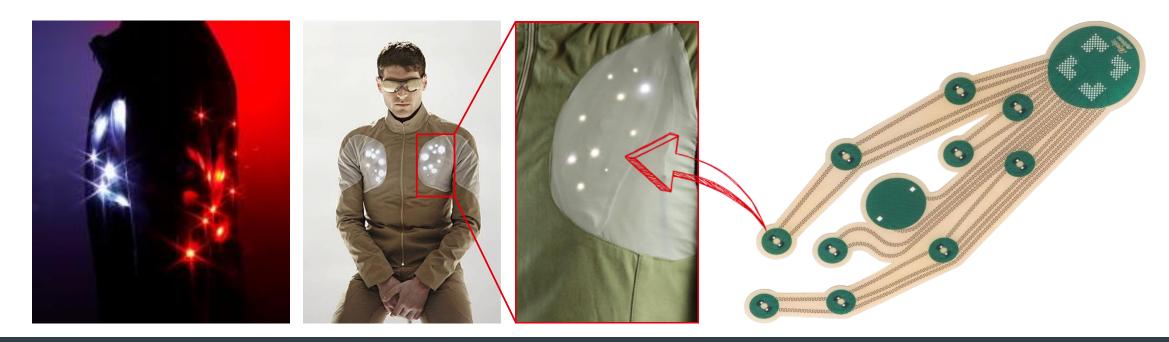

#### Smart Textiles / Wearable Technology

Fraunhofer IZM and Designer Wolfgang Langeder (Utope Co.) / Cycling Jacket "Sporty Supaheroe"

- Integrated and active sensor-controlled LEDs for an interactive safety lighting
- Red Dot Design Award "Design Concept"