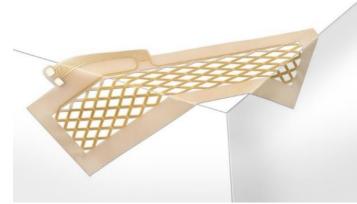

#### Smart Textiles / Wearable Technology

Fraunhofer IZM and Designer Wolfgang Langeder (Utope Co.) / Cycling Jacket "Sporty Supaheroe"

- Integrated and active sensor-controlled LEDs for an interactive safety lighting
- Red Dot Design Award "Design Concept"