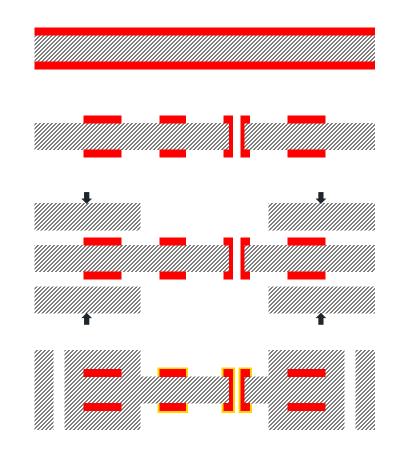

#### Manufacturing concept – single-sided (1S) and double-sided (2S) stretchable printed circuit board

Copper clad TPU

structuring of Copper and if necessary drilling of vias

lamination of pre-structured TPU

solder surface and final routing