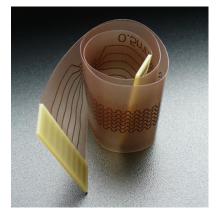

#### Mecidal Bandage

- Measurement of pressure, temperature and moisture for wounds that are difficult to heal
- Data storage on RFID enables reading of data
- Adapts to the body due to TPU material

Electronic and Antenna